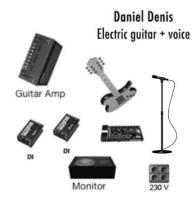

#### DANIEL DENIS

Electric guitar (stereo) - 1 amp + DI Bass line (mono DI)

Voice