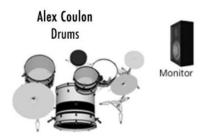

TECHNICAL RIDER 2023

# BAND MEMBERS

DANIEL DENIS - ELECTRIC GUITAR, EFFECTS, VOICE

ALEX COULON - DRUMS, PERCUSSION

MASSIMILIANO DOSOLI - BASS CLARINET, EFFECTS

## GENERAL CONTACT

DANIEL DENIS AMAGUKMUSIC@GMAIL.COM +31 619200957

# STAGE PLOT







# PATCH LIST (SUGGESTIONS)

| СН | Input                       | Mic       | Stand      |
|----|-----------------------------|-----------|------------|
| 1  | Kick                        | Beta 52A  | Short boom |
| 2  | Snare top                   | SM57      | Short boom |
| 3  | Snare 2 top                 | SM57      | Short boom |
| 4  | Hi-Hat                      | Condenser | Short boom |
| 5  | Rack tom                    | E904      | Clip       |
| 6  | Floor tom                   | E904      | Clip       |
| 7  | OH Drums L (stage right)    | Condenser | Tall boom  |
| 8  | OH Drums R (stage left)     | Condenser | Tall boom  |
| 9  | Bass Clarinet - bass line   | DI        |            |
| 10 | Bass Clarinet - <b>main</b> | DI        |            |
| 11 | Bass Clarinet -