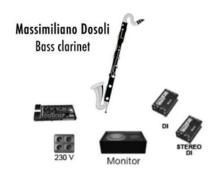

### MASSIMILIANO DOSOLI

Bass clarinet (stereo from pedalboard)

Bass line (mono DI)